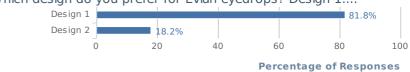

Design 1:

Design 2:

|                            | Count            |
|----------------------------|------------------|
| Design 1                   | <b>9</b> (81.8%) |
| Design 2                   | (18.2%)          |
| Responses to this question | 11               |

Which design do you prefer for Evian eyedrops? Design 1:...

Does this design look 'hydrating'?

Does this design represent 'rejuvenation'?