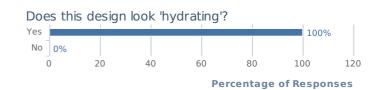

Does this design look 'hydrating'?

|                            | Count  |
|----------------------------|--------|
| Yes                        | 2      |
|                            | (100%) |
| No                         | 0      |
|                            | (0%)   |
| Responses to this question | 2      |