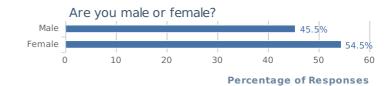

Are you male or female?

|                            | Count   |
|----------------------------|---------|
| Male                       | 5       |
|                            | (45.5%) |
| Female                     | 6       |
|                            | (54.5%) |
| Responses to this question | 11      |