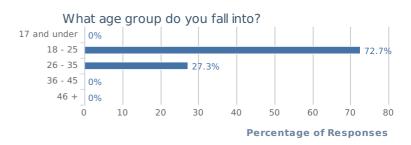

What age group do you fall into?

|                            | Count               |
|----------------------------|---------------------|
| 17 and under               | 0                   |
| 18 - 25                    | (0%)<br><b>8</b>    |
| 26 - 35                    | (72.7%)<br><b>3</b> |
| 36 - 45                    | (27.3%)<br><b>O</b> |
| 46 +                       | (0%)<br><b>O</b>    |
| Responses to this question | (0%)<br><b>11</b>   |