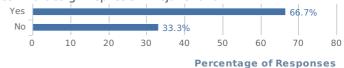

Does this design represent 'rejuvenation'?

| Bocs this design represent rejuven | u 2.0               |
|------------------------------------|---------------------|
|                                    | Count               |
| Yes                                | 6                   |
| No                                 | (66.7%)<br><b>3</b> |
|                                    | (33.3%)             |
| Responses to this question         | 9                   |

Which design do you prefer for Evian eyedrops? Design 1:...

Does this design look 'hydrating'?

Does this design represent 'rejuvenation'?