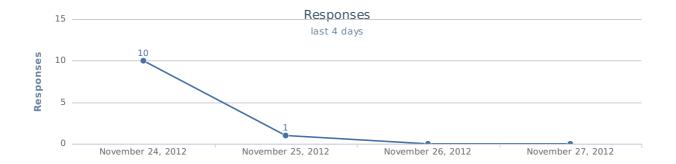

Are you male or female?

|                            | Count   |
|----------------------------|---------|
| Male                       | 5       |
|                            | (45.5%) |
| Female                     | 6       |
|                            | (54.5%) |
| Responses to this question | 11      |



What age group do you fall into?

|                            | Count               |
|----------------------------|---------------------|
| 17 and under               | 0                   |
| 18 - 25                    | (0%)<br><b>8</b>    |
| 26 - 35                    | (72.7%)<br><b>3</b> |
| 36 - 45                    | (27.3%)<br><b>O</b> |
| 46 +                       | (0%)<br><b>O</b>    |
| Responses to this question | (0%)<br><b>11</b>   |





Design 1:



Design