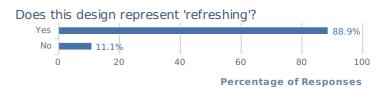

## Does this design represent 'refreshing'?

|                            | Count   |
|----------------------------|---------|
| Yes                        | 8       |
|                            | (88.9%) |
| No                         | 1       |
|                            | (11.1%) |
| Responses to this question | 9       |