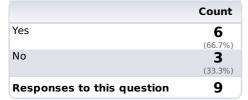

Does this design represent 'rejuvenation'?

| Bocs this design represent rejuven | u 2.0               |
|------------------------------------|---------------------|
|                                    | Count               |
| Yes                                | 6                   |
| No                                 | (66.7%)<br><b>3</b> |
|                                    | (33.3%)             |
| Responses to this question         | 9                   |