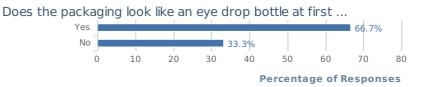

Does the packaging look like an eye drop bottle at first sight?

Why?

| Responses                                                                                   |
|---------------------------------------------------------------------------------------------|
| because eyedrop bottle are smaller and thinner                                              |
| Because it is in the shape of a water drop and it's blue/transparent so reminds me of water |
| Simple like a water drop                                                                    |
| It has an tear drop shape                                                                   |
| Looks like a perfume bottle                                                                 |
| it's quite obvious                                                                          |
| Eye drop normally shape like pharmacist eye drop or another eye drop shape                  |
| normally the package of eyedrop has a smooth sharp                                          |
| shape                                                                                       |