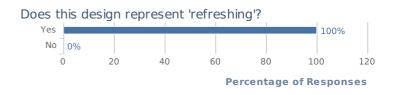

Does this design represent 'refreshing'?

|                            | Count  |
|----------------------------|--------|
| Yes                        | 2      |
|                            | (100%) |
| No                         | 0      |
|                            | (0%)   |
| Responses to this question | 2      |