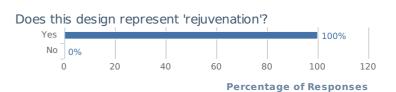

Does this design represent 'rejuvenation'?

|                            | Count  |
|----------------------------|--------|
| Yes                        | 2      |
|                            | (100%) |
| No                         | 0      |
|                            | (0%)   |
| Responses to this question | 2      |