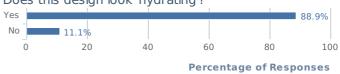

Does this design look 'hydrating'?

|                            | Count   |
|----------------------------|---------|
| Yes                        | 8       |
|                            | (88.9%) |
| No                         | 1       |
|                            | (11.1%) |
| Responses to this question | 9       |

Which design do you prefer for Evian eyedrops? Design 1:...

Does this design look 'hydrating'?

Does this design represent 'rejuvenation'?